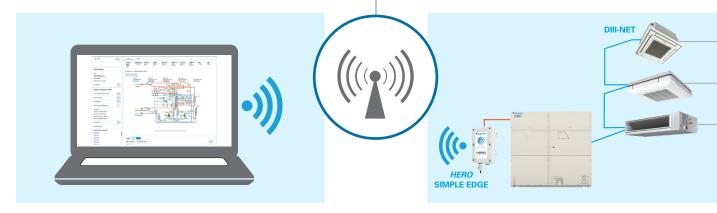

# The HERO Cloud Service and HERO Simple Edge

The Daikin *HERO* Simple Edge provides a connection of a Daikin *VRV\** system to the *HERO* Cloud Services network for remote monitoring. The *HERO* Simple Edge is mounted onto the outdoor unit, and the built-in SIM card provides wireless connectivity.

#### Features and Benefits:

- » Mounts to the outdoor unit using powerful Neodymium magnets.
- » Powered by the outdoor unit and does not require separate power or panel build.
- » The built-in cellular connectivity¹ provides a simple connection to the cloud without burdening the building network and without the addition of expensive network gateways.
- » Connects directly to the Daikin VRV\* outdoor unit system without needing additional adaptors or centralized controllers.
- » Simple device commissioning using a QR code.

## System Capacity:

- » A maximum of the one (1) Daikin VRV outdoor unit system and its connected indoor units (up to 64 units for Daikin VRV EMERION and 59 units for Daikin VRV-IV) can be connected to the Simple Edge device.
- » Multiple Simple Edge devices can be connected on a site.
- » A single user account can monitor multiple sites.
- 1 HERO Simple Edge uses cellphone communication. HERO Simple Edge cannot establish communication outside the service area, and it is possible that communication cannot be established even if installed within the service area but where cellphone signals are hard to reach, such as underground or on a high-rise building, etc.