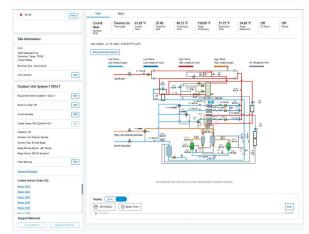

Daikin *HERO* Cloud Services is a remote monitoring service for Daikin *VRV\** systems. When integrated, data visualization of connected indoor and outdoor unit data and animated piping diagrams displaying operation status is provided. Daikin *HERO* Cloud Services also includes failure prediction for the compressors and sensors and refrigerant leak detection in the *VRV* system. In addition, *HERO* Cloud Services can help optimize the equipment operation based on outdoor ambient temperatures.

#### **Additional Features:**

- » Remote monitoring for Daikin VRV\* outdoor and indoor unit operation data.
- » Intuitive, customizable dashboard provides the quick status of connected units and sites.
- » Animated piping diagram based on system mode of operation.
- » Download or view historical data (up to 5 years) with built-in plotting capabilities.
- » Alarm dashboard with automatic email notifications when an alarm occurs.
- » The Alarm details page provides in-depth information regarding an alarm with a detailed description of the alarm, possible causes, tech tips, and a comment section.
- » Energy management dashboard to view energy consumption for the outdoor units (only for Daikin *VRV EMERION* units).
- » User management with customizable access for the user.
- » Monitor multiple outdoor units across multiple sites with a single login.