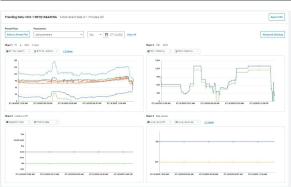

#### **Additional Features:**

- » Remote monitoring for Daikin VRV\* outdoor and indoor unit operation data.
- » Intuitive, customizable dashboard provides the quick status of connected units and sites.
- » Animated piping diagram based on system mode of operation.
- » Download or view historical data (up to 5 years) with built-in plotting capabilities.
- » Alarm dashboard with automatic email notifications when an alarm occurs.
- » The Alarm details page provides in-depth information regarding an alarm with a detailed description of the alarm, possible causes, tech tips, and a comment section.
- » Energy management dashboard to view energy consumption for the outdoor units (only for Daikin *VRV EMERION* units).
- » User management with customizable access for the user.
- » Monitor multiple outdoor units across multiple sites with a single login.