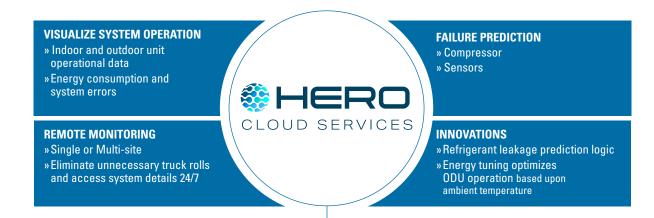

Daikin *HERO* Cloud Services is a remote monitoring service for Daikin *VRV\** systems. When integrated, data visualization of connected indoor and outdoor unit data and animated piping diagrams displaying operation status is provided. Daikin *HERO* Cloud Services also includes failure prediction for the compressors and sensors and refrigerant leak detection in the *VRV* system. In addition, *HERO* Cloud Services can help optimize the equipment operation based on outdoor ambient temperatures.

### Elevate control through remote monitoring:

- » Time and cost-saving opportunities Helps reduce unnecessary truck rolls and expand awareness of potential system issues.
- » An owner-oriented design with a customizable dashboard – Provides a quick overview of all connected sites and VRV systems.

#### **Additional Features:**

- » Remote monitoring for Daikin VRV\* outdoor and indoor unit operation data.
- » Intuitive, customizable dashboard provides the quick status of connected units and sites.
- » Animated piping diagram based on system mode of operation.
- » Download or view historical data (up to 5 years) with built-in plotting capabilities.
- » Alarm dashboard with automatic email notifications when an alarm occurs.
- » The Alarm details page provides in-depth information regarding an alarm with a detailed description of the alarm, possible causes, tech tips, and a comment section.
- » Energy management dashboard to view energy consumption for the outdoor units (only for Daikin *VRV EMERION* units).
- » User management with customizable access for the user.
- » Monitor multiple outdoor units across multiple sites with a single login.