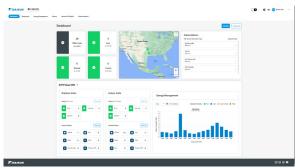

### Elevate control through remote monitoring:

- » Time and cost-saving opportunities Helps reduce unnecessary truck rolls and expand awareness of potential system issues.
- » An owner-oriented design with a customizable dashboard – Provides a quick overview of all connected sites and VRV systems.

#### **Additional Features:**

- » Remote monitoring for Daikin VRV\* outdoor and indoor unit operation data.
- » Intuitive, customizable dashboard provides the quick status of connected units and sites.
- » Animated piping diagram based on system mode of operation.
- » Download or view historical data (up to 5 years) with built-in plotting capabilities.
- » Alarm dashboard with automatic email notifications when an alarm occurs.
- » The Alarm details page provides in-depth information regarding an alarm with a detailed description of the alarm, possible causes, tech tips, and a comment section.
- » Energy management dashboard to view energy consumption for the outdoor units (only for Daikin *VRV EMERION* units).
- » User management with customizable access for the user.
- » Monitor multiple outdoor units across multiple sites with a single login.